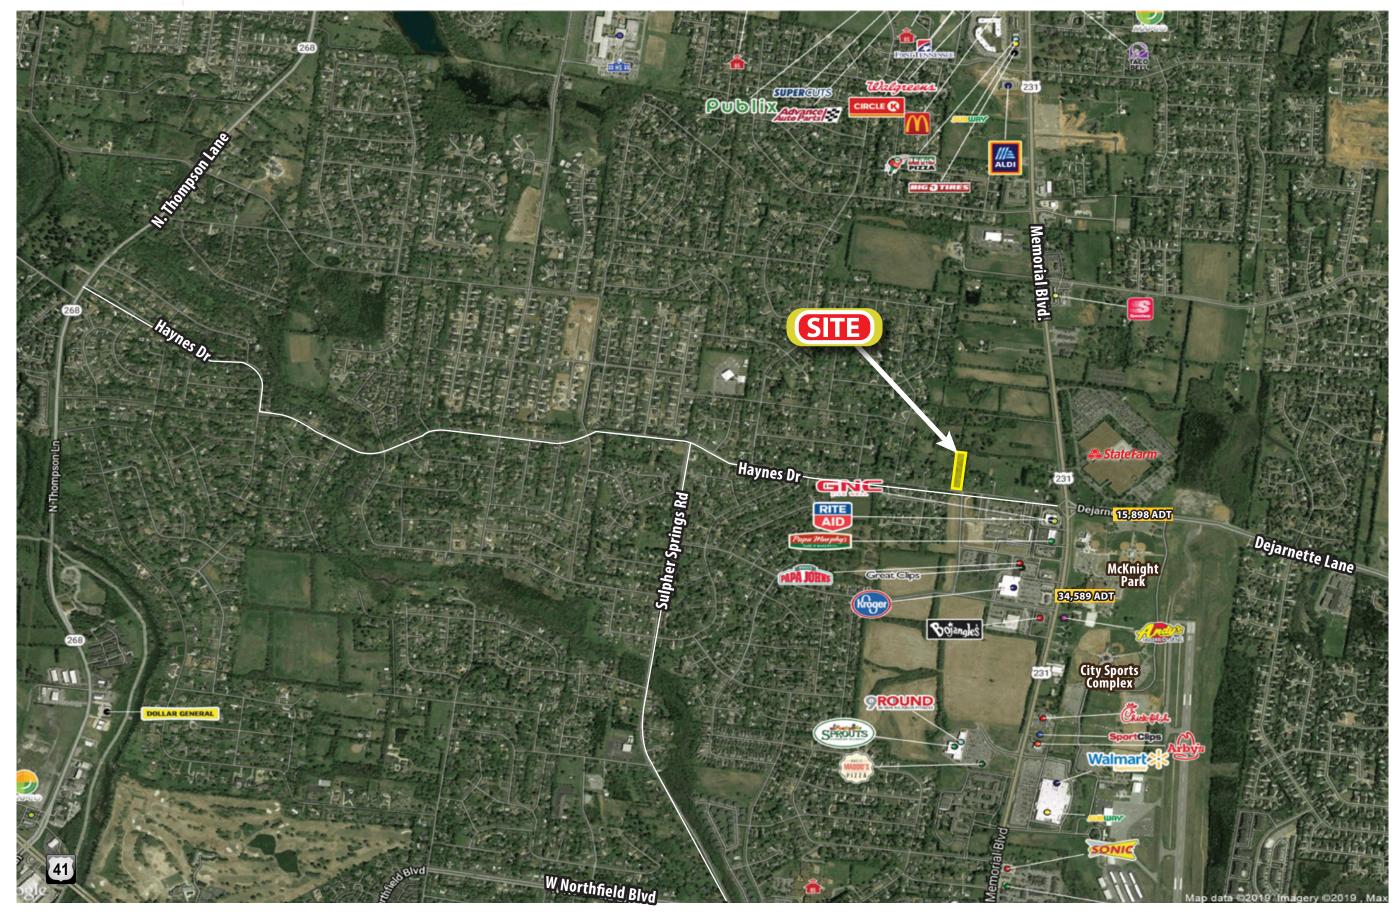

#### 210 HAYNES DR. at MEMORIAL BLVD

# 210 HAYNES DR. at MEMORIAL BLVD MURFREESBORO, TENNESSEE

**Zoned Commercial Highway** 

Lot Dimensions 136'x 520'

**Utilities in Haynes Dr.** 

360 degree trade area with convenient access

## 210 HAYNES DR. at MEMORIAL BLVD MURFREESBORO, TENNESSEE