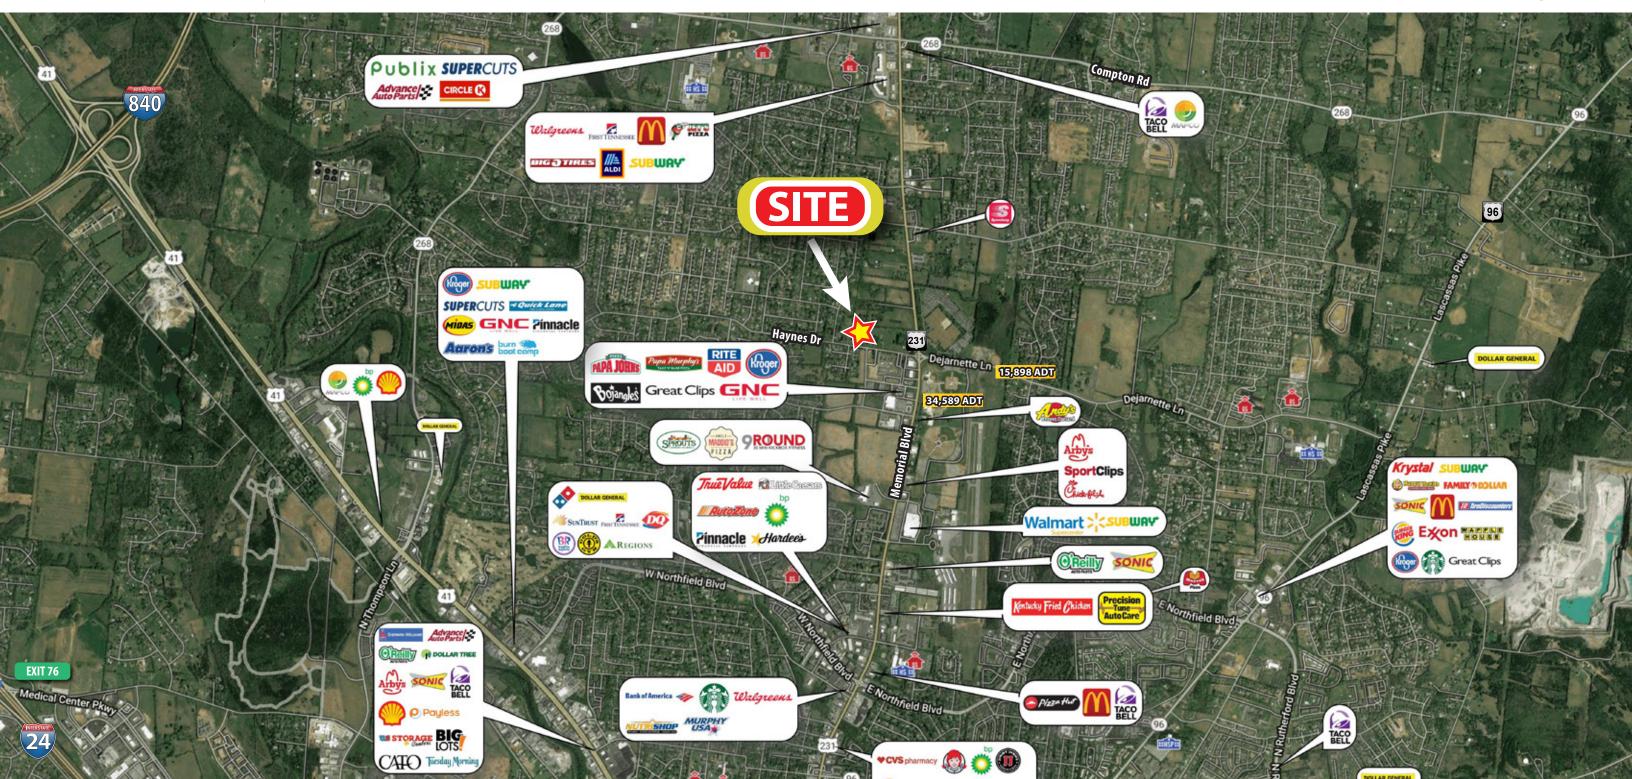

#### 210 HAYNES DR. at MEMORIAL BLVD

# 210 HAYNES DR. at MEMORIAL BLVD MURFREESBORO, TENNESSEE

**Zoned Commercial Highway** 

Lot Dimensions 136'x 520'

**Utilities in Haynes Dr.** 

360 degree trade area with convenient access

# 210 HAYNES DR. at MEMORIAL BLVD MURFREESBOR0, TENNESSEE