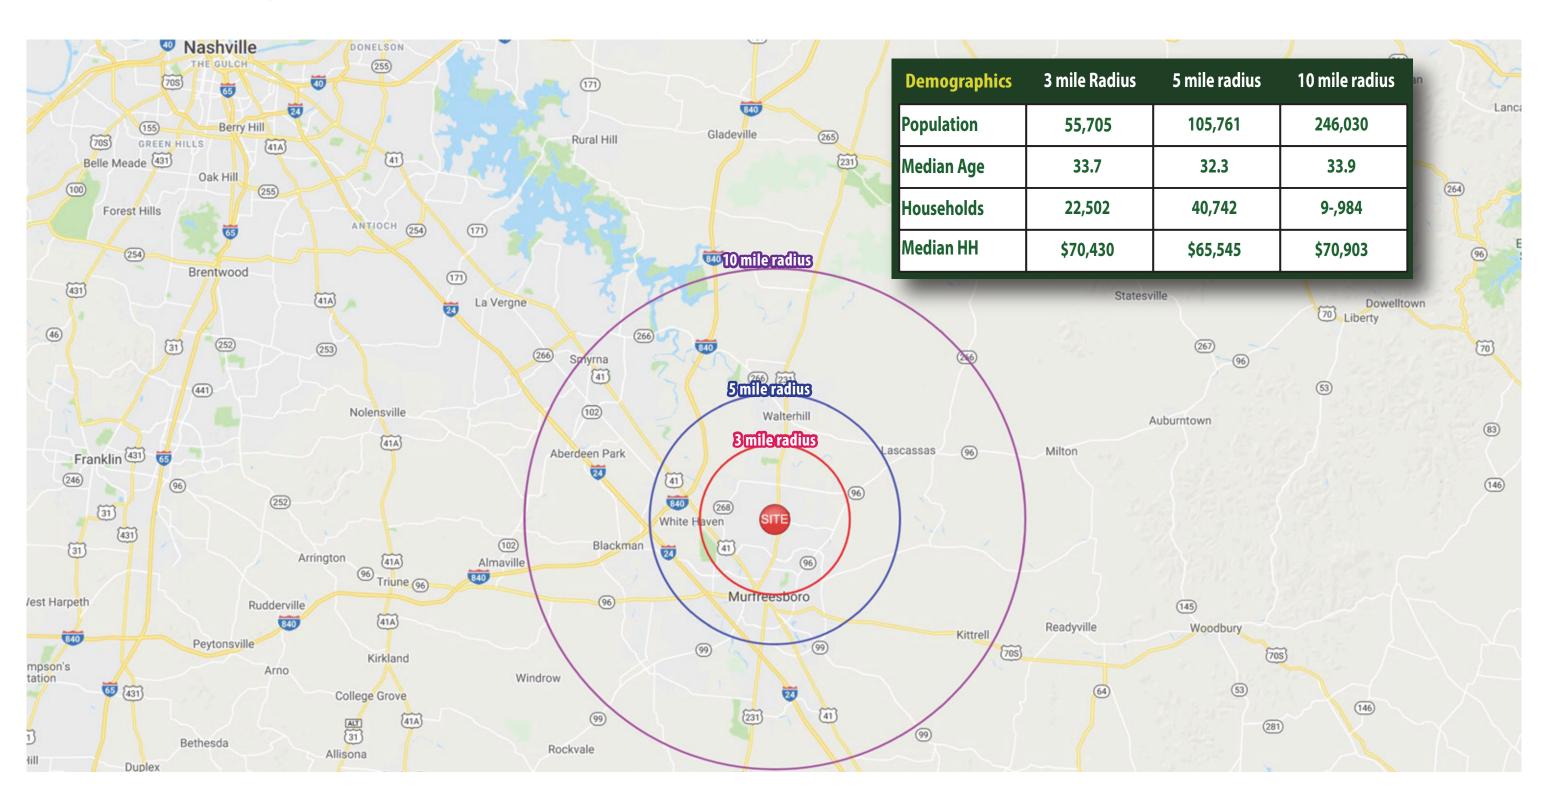

#### 210 HAYNES DR. at MEMORIAL BLVD

# MURFREESBORO, TENNESSEE

\$9.12/PSF \$595,000



#### **JOHN MIFFLIN**

Broker
JohnMifflin@MifflinREC.com
615.294.2526 MIFFLINCOMMERCIAL.COM



# 210 HAYNES DR. at MEMORIAL BLVD MURFREESBORO, TENNESSEE











**Zoned Commercial Highway** 

Lot Dimensions 136'x 520'

**Utilities in Haynes Dr.** 

360 degree trade area with convenient access

# 210 HAYNES DR. at MEMORIAL BLVD MURFREESBOR0, TENNESSEE





## 210 HAYNES DR. at MEMORIAL BLVD MURFREESBORO, TENNESSEE





## 210 HAYNES DR. at MEMORIAL BLVD MURFREESBORO, TENNESSEE





#### **EXCLUSIVELY MARKETED BY**



201 E. Main St., Ste 420 • Murfreesboro, TN 37130



John G. Mifflin