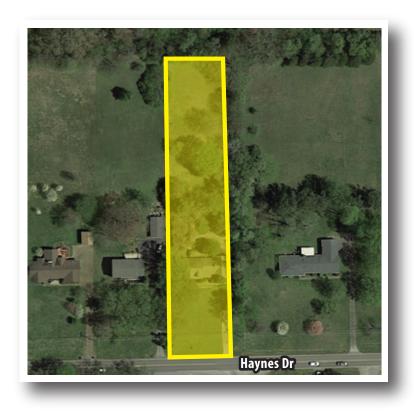

#### 210 HAYNES DR. at MEMORIAL BLVD

# 210 HAYNES DR. at MEMORIAL BLVD MURFREESBORO, TENNESSEE

**Zoned Commercial Highway** 

Lot Dimensions 136'x 520'

**Utilities in Haynes Dr.** 

360 degree trade area with convenient access