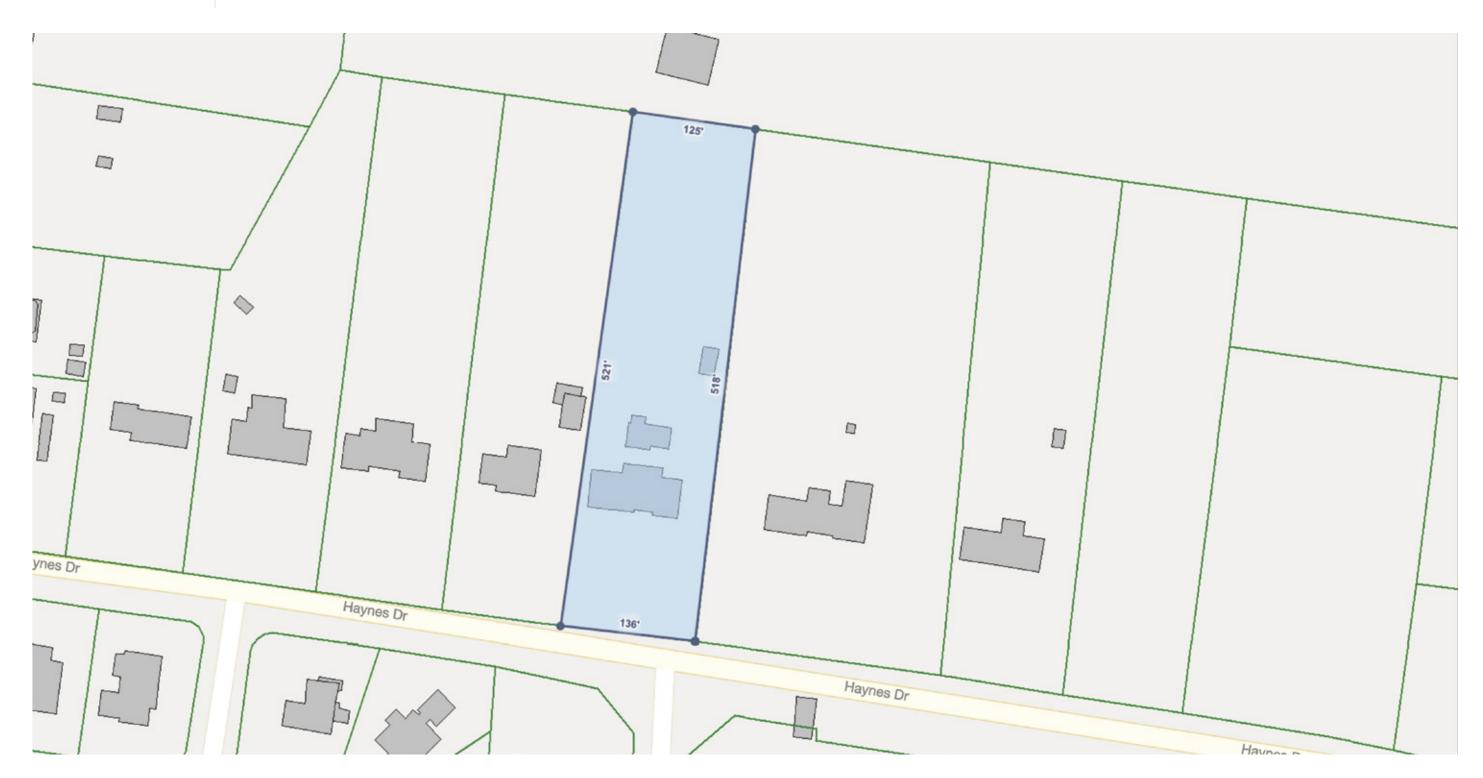

# 210 HAYNES DR. at MEMORIAL BLVD MURFREESBORO, TENNESSEE

**Zoned Commercial Highway** 

Lot Dimensions 136'x 520'

**Utilities in Haynes Dr.** 

360 degree trade area with convenient access