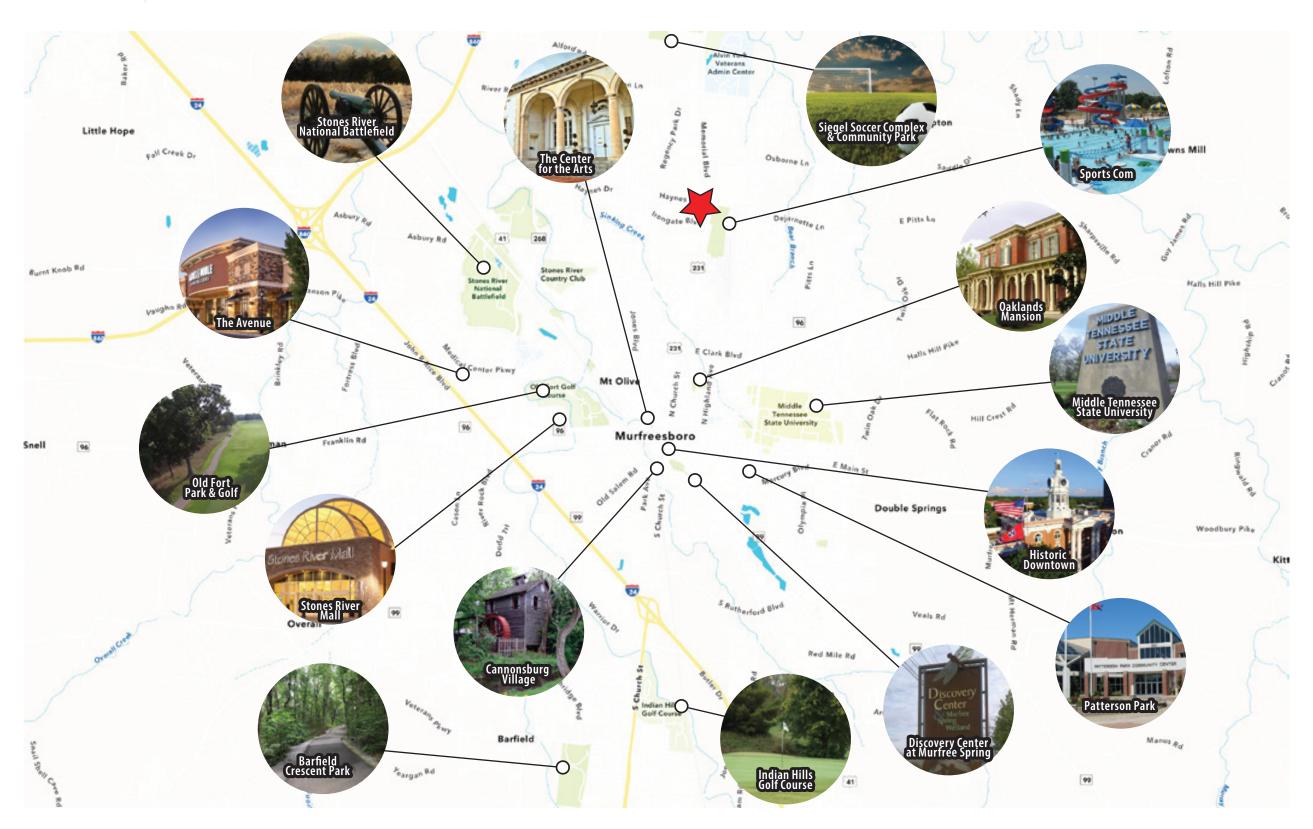

#### 210 HAYNES DR. at MEMORIAL BLVD

# MURFREESBORO, TENNESSEE

\$9.12/PSF \$595,000



#### **JOHN MIFFLIN**

Broker
JohnMifflin@MifflinREC.com
615.294.2526 MIFFLINCOMMERCIAL.COM



# 210 HAYNES DR. at MEMORIAL BLVD MURFREESBORO, TENNESSEE











**Zoned Commercial Highway** 

Lot Dimensions 136'x 520'

**Utilities in Haynes Dr.** 

360 degree trade area with convenient access

# 210 HAYNES DR. at MEMORIAL BLVD MURFREESBOR0, TENNESSEE





## 210 HAYNES DR. at MEMORIAL BLVD MURFREESBORO, TENNESSEE





## 210 HAYNES DR. at MEMORIAL BLVD MURFREESBORO, TENNESSEE





#### **EXCLUSIVELY MARKETED BY**



201 E. Main St., Ste 420 • Murfreesboro, TN 37130



John G. Mifflin