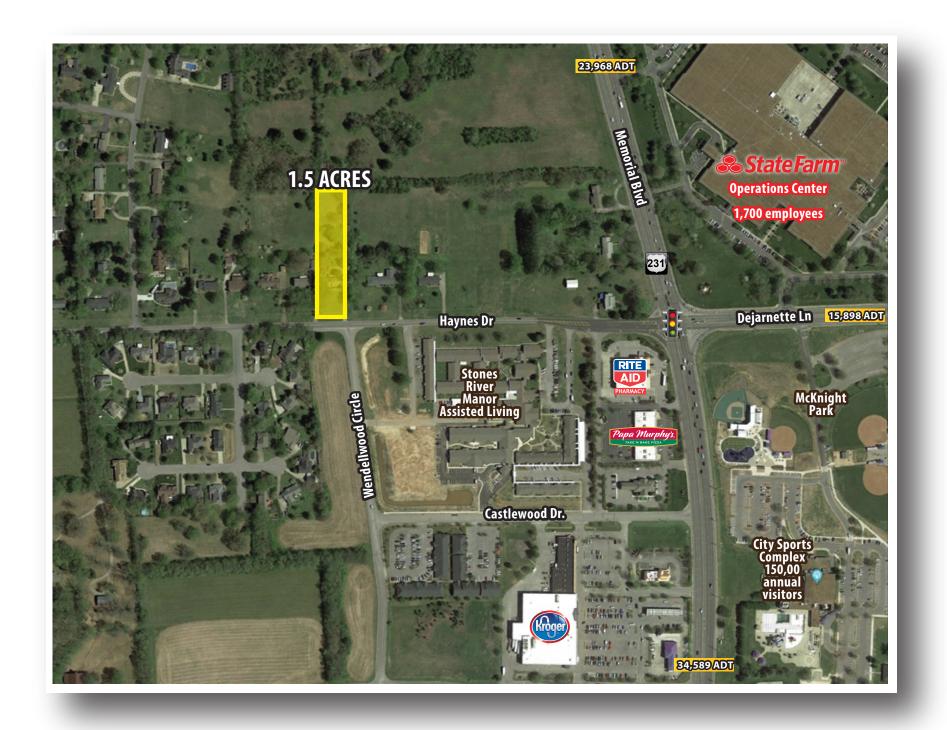

#### 210 HAYNES DR. at MEMORIAL BLVD

# 210 HAYNES DR. at MEMORIAL BLVD MURFREESBORO, TENNESSEE

**Zoned Commercial Highway** 

Lot Dimensions 136'x 520'

**Utilities in Haynes Dr.** 

360 degree trade area with convenient access

## 210 HAYNES DR. at MEMORIAL BLVD MURFREESBORO, TENNESSEE